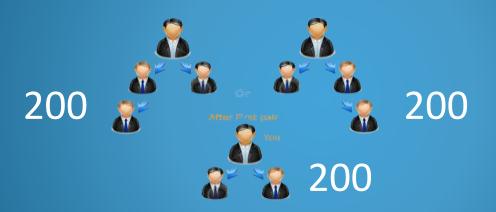

# LOAN TREE MATCHING (BINARY) INCOME 20%

### You Can Earn Daily 4800/- Monthly 1,44,000/-Daily 4 Time Closing Daily 4 Time Payout 12AM:6AM, 6AM TO 12PM, 12PM TO 6PM, 6PM TO 12AM

If You are complete 256 pair, You are eligible of Royalty Achiever of company monthly turnover 5% Example : CTO 10,00,000 x 5% = 50,000/-Royalty Distribute all Achievers equal WWW.LOANTREE.BIZ