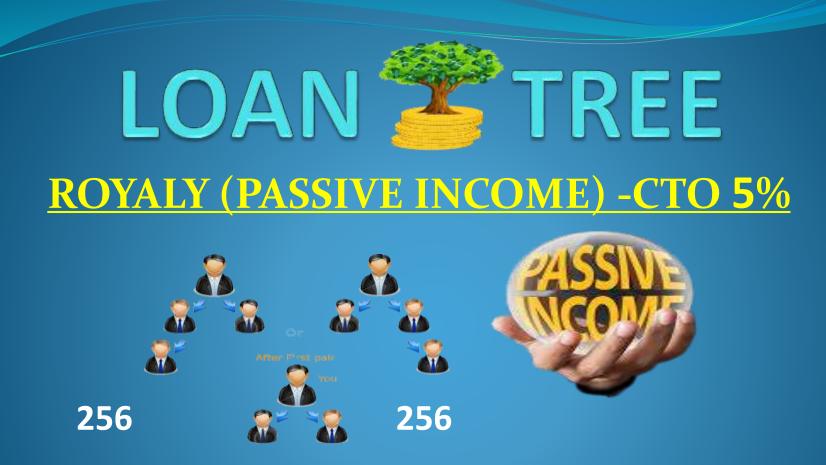

### You Can Earn Daily 4800/- Monthly 1,44,000/-Daily 4 Time Closing Daily 4 Time Payout 12AM:6AM, 6AM TO 12PM, 12PM TO 6PM, 6PM TO 12AM

If You are complete 256 pair, You are eligible of Royalty Achiever of company monthly turnover 5% Example : CTO 10,00,000 x 5% = 50,000/-Royalty Distribute all Achievers equal WWW.LOANTREE.BIZ