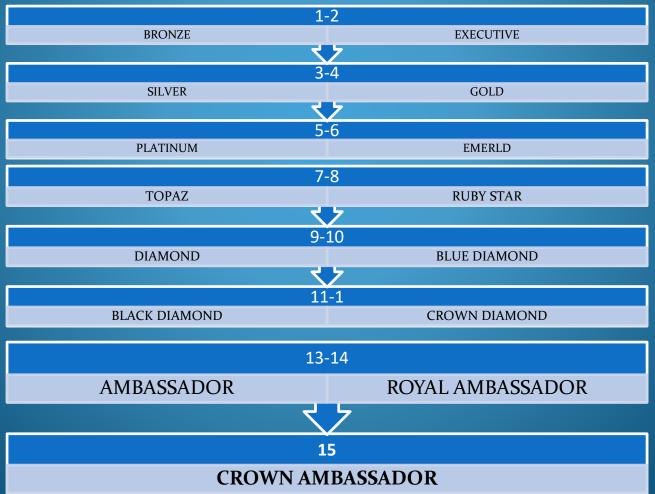

#### TOTAL 15 LEVELS

| S.NO | Rank                | Pair        | Binary Payout   | Achievement Gift             | Loan Eligibility                       |
|------|---------------------|-------------|-----------------|------------------------------|----------------------------------------|
| 1    | Bronze              | 1:1         | Rs. 200/-       | Nil                          | Rs. 2000/-<br>3 Direct 2L:1R OR 1L:2R  |
| 2    | Executive           | 2:2         | Rs. 400/-       | Bag Gift                     | Nil                                    |
| 3    | Silver              | 4:4         | Rs. 800/-       | Nil                          | Rs. 5,000/-<br>5 Bronze:5 Bronze       |
| 4    | Gold                | 8:8         | Rs. 1,600/-     | Rs. 1,000/- Gift             | Nil                                    |
| 5    | Platinum            | 16:16       | Rs. 3,200/-     | Nil                          | Rs. 10,000/-<br>5 Silver : 5 Silver    |
| 6    | Emerald             | 32:32       | Rs. 6,400/-     | Rs. 3,000/- Gift             | Nil                                    |
| 7    | Topaz               | 64:64       | Rs. 12,800/-    | Nil                          | Rs. 30,000/-<br>5Platinum:5Platinum    |
| 8    | Ruby Star           | 128:128     | Rs. 25,600/-    | Android Mobile               | Nil                                    |
| 9    | Diamond             | 256:256     | Rs. 51,200/-    | 5% CTO                       | Rs. 50,000/-                           |
| 10   | Blue Diamond        | 512:512     | Rs. 1,02,400/-  | Laptop                       | Nil                                    |
| 11   | Black Diamond       | 1024:1024   | Rs.2,04,800/-   | Bike Fund                    | Rs. 1,00,000/-<br>3 Diamond :3 Diamond |
| 12   | Crown Diamond       | 2048:2048   | Rs. 4,09,600/-  | Car Fund<br>Rs. 2,00,000     | Nil                                    |
| 13   | Ambassador          | 4096:4096   | Rs. 8,19,200/-  | Foreign Tour<br>Rs. 3,00,000 | Rs. 5,00,000/-<br>5 BD : 5 BD          |
| 14   | Royal<br>Ambassador | 8192:8192   | Rs. 16,28,400/- | Pure Gold<br>Fund 5 Lakhs    | Nil                                    |
| 15   | Crown<br>Ambassador | 16284:16284 | Rs. 32,56,800/- | Home Fund<br>Rs. 20 Lakhs    | Rs. 1,00,00,000<br>5 BD : 5 BD         |